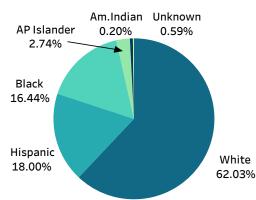

| 321     | 317      | 1       | 59.22%                     | 62.7%                    |
| Black                          | 70      | 84       | 2       | 14.46%                     | 9.2%                     |
| Hispanic                       | 127     | 92       | 2       | 20.48%                     | 20.1%                    |
| Asian/Pacific Islander         | 4       | 14       | 0       | 1.67%                      | 2.3%                     |
| American Indian                | 0       | 1        | 0       | 0.09%                      | 0.2%                     |
| Race not<br>Identified/Unknown | 2       | 3        | 0       | 0.46%                      | 0.0%                     |

#### Searches Conducted



White

20%

# Summons by Race



Summons by Gender

# Warnings by Race



# Warnings by Gender







Arrests by Gender





Software only tracks: White, Black, Hispanic, Asian/Pacific Islander, Chinese, American Indian, Japanese and Native Hawaiian/Other Pacific Islander. Those not listed have no summons/warnings. U.S. Census population data also tracks two or more races, which is not included in this report.

58.71%

Created by: Crime Analyst Tara Taylor