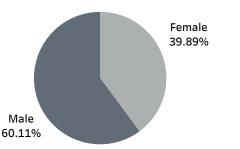

# Warnings by Gender

Arrests by Gender

Software only tracks: White, Black, Hispanic, Asian/Pacific Islander, Chinese, American Indian, Japanese and Native Hawaiian/Other Pacific Islander. Those not listed have no summons/warnings. U.S. Census population data also tracks two or more races, which is not included in this report.