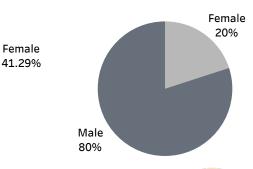

# Warnings by Gender

Arrests by Gender

Software only tracks: White, Black, Hispanic, Asian/Pacific Islander, Chinese, American Indian, Japanese and Native Hawaiian/Other Pacific Islander. Those not listed have no summons/warnings. U.S. Census population data also tracks two or more races, which is not included in this report.