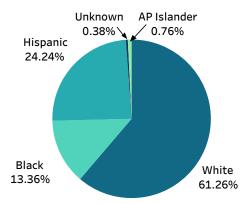

-------|
| White                          | 321     | 317      | 1       | 59.22%                     | 62.7%                    |
| Black                          | 70      | 84       | 2       | 14.46%                     | 9.2%                     |
| Hispanic                       | 127     | 92       | 2       | 20.48%                     | 20.1%                    |
| Asian/Pacific Islander         | 4       | 14       | 0       | 1.67%                      | 2.3%                     |
| American Indian                | 0       | 1        | 0       | 0.09%                      | 0.2%                     |
| Race not<br>Identified/Unknown | 2       | 3        | 0       | 0.46%                      | 0.0%                     |

#### Searches Conducted



White

20%

# Summons by Race



Summons by Gender

# Warnings by Race



# Warnings by Gender







Arrests by Gender





Software only tracks: White, Black, Hispanic, Asian/Pacific Islander, Chinese, American Indian, Japanese and Native Hawaiian/Other Pacific Islander. Those not listed have no summons/warnings. U.S. Census population data also tracks two or more races, which is not included in this report.

58.71%

Created by: Crime Analyst Tara Taylor