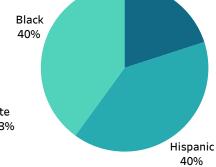

| 59.22%                     | 62.7%                    |
| Black                          | 70      | 84       | 2       | 14.46%                     | 9.2%                     |
| Hispanic                       | 127     | 92       | 2       | 20.48%                     | 20.1%                    |
| Asian/Pacific Islander         | 4       | 14       | 0       | 1.67%                      | 2.3%                     |
| American Indian                | 0       | 1        | 0       | 0.09%                      | 0.2%                     |
| Race not<br>Identified/Unknown | 2       | 3        | 0       | 0.46%                      | 0.0%                     |

#### Searches Conducted



White

20%

# Summons by Race



Summons by Gender

# Warnings by Race



# Warnings by Gender







Arrests by Gender





Software only tracks: White, Black, Hispanic, Asian/Pacific Islander, Chinese, American Indian, Japanese and Native Hawaiian/Other Pacific Islander. Those not listed have no summons/warnings. U.S. Census population data also tracks two or more races, which is not included in this report.

58.71%

Created by: Crime Analyst Tara Taylor