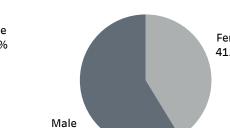

# Summons by Race

Summons by Gender

58.71%

Created by: Crime Analyst Tara Taylor