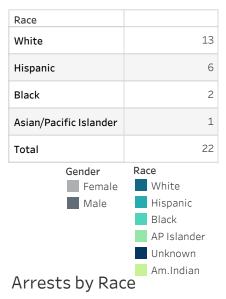

# Warnings by Gender

Arrests by Gender

Software only tracks: White, Black, Hispanic, Asian/Pacific Islander, Chinese, American Indian, Japanese and Native Hawaiian/Other Pacific Islander. Those not listed have no summons/warnings. U.S. Census population data also tracks two or more races, which is not included in this report.